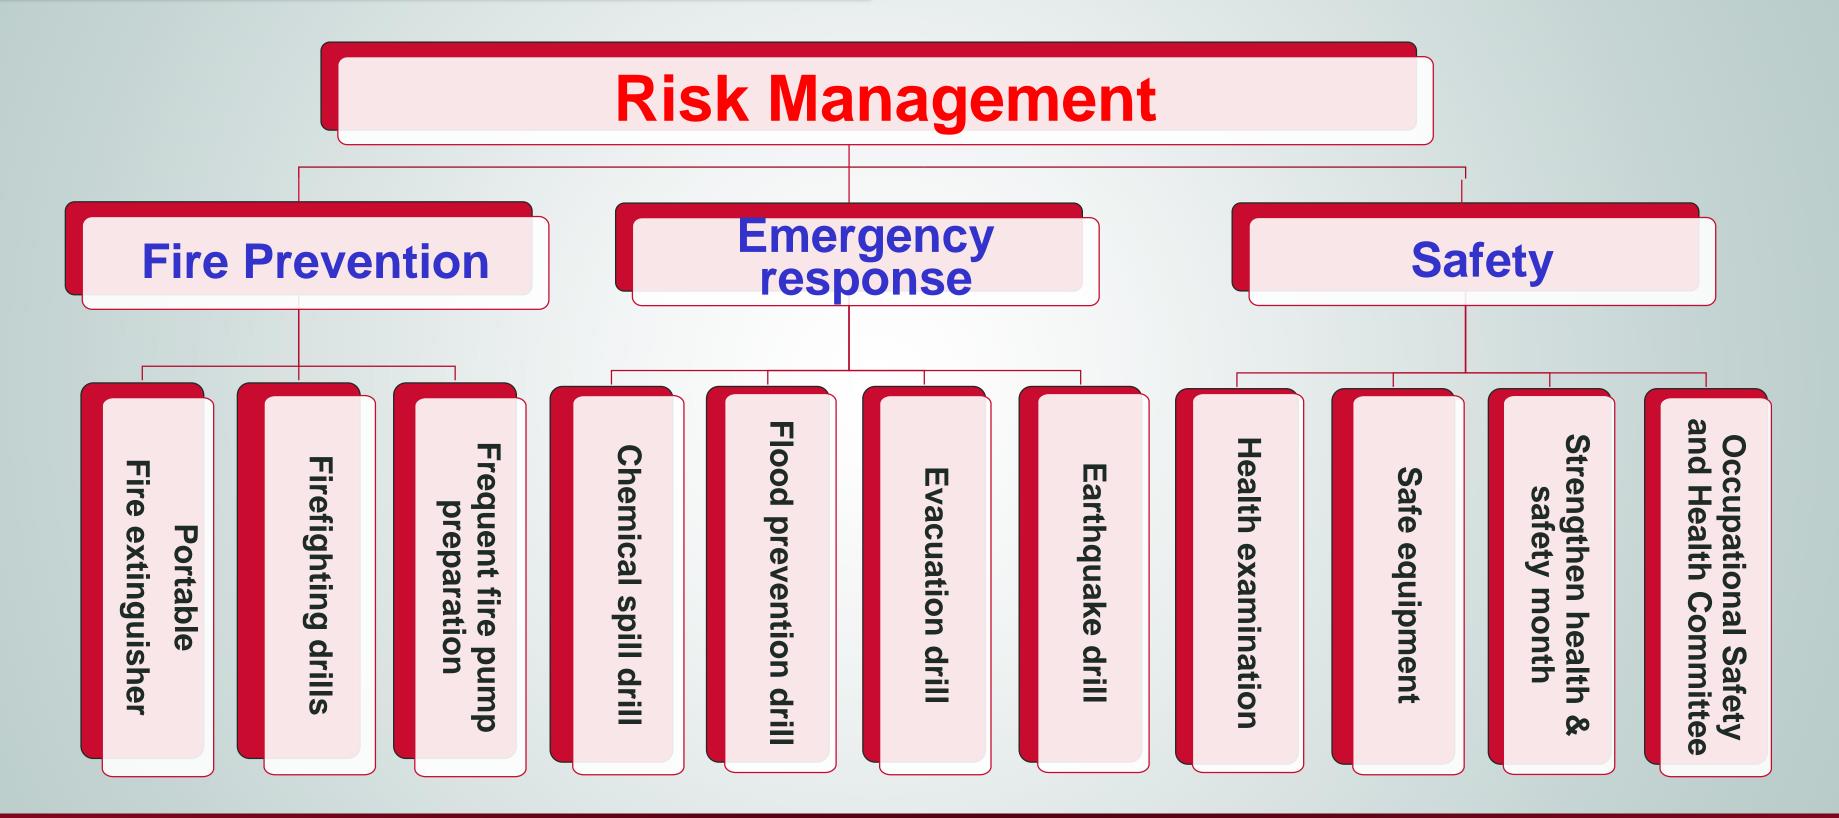

**Treasuring Resources, Concerning Nature** 

### **Environmental Goal:**

- 1. Recycle and re-use resources to reduce pollution.
- 2. Create safe and disaster-free workplace.
- 3. Enhance quality of workplace.
- 4. Comply to environmental regulations and prevent pollution.
- 5. Treasure and utilize resources properly.

**Publicly Shared patent** of two-way catalytic converter

**Third-way catalytic** converter







SGS 2014 "15 Years Merit Award" Winning



ISO 140001





**Investing in Air washing** equipment for environmental protection.



## **Energy saving & waste Reduction**



Copyright © 2020 JUNG SHING WIRE CO., LTD. ALL Rights Reserved | http://www.jswire.com.tw/



### Enclose Work Place to Prevent heat loss





### Two-way Catalytic Converter





## **Risk Management**







## **Corporate Social Responsibility(CSR)**

### **Environmental Protection**



### **Social activity**



- O Community :
- $\rightarrow$  Donate and Sponsor to local NGO's.
- Emergency Response :
- $\rightarrow$  Donate to local charities.
- Public Welfare :
- $\rightarrow$  Blood donation, Environment Cleaning, Charity Sale.

Copyright © 2020 JUNG SHING WIRE CO., LTD. ALL Rights Reserved | http://www.jswire.com.tw/



### Friendly workplace



○ Employee Growth : → Educational Training O Scholarships CO-OP : → Internship Opportunity  $\rightarrow$  Scholarships ○ Employee Union :  $\rightarrow$  Won "Labor-Capitol Relationship" Reward.

# Thank you for your listening!