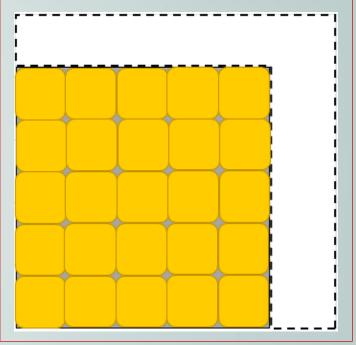

## Comparison of Void Ratio (Round vs. Ribbon vs. Square)

### Equals the same surface area of conductors

Copyright © 2020 JUNG SHING WIRE CO., LTD. ALL Rights Reserved | http://www.jswire.com.tw/

**Square Wire** 

**Array Winding** ≈ 98% 28% less