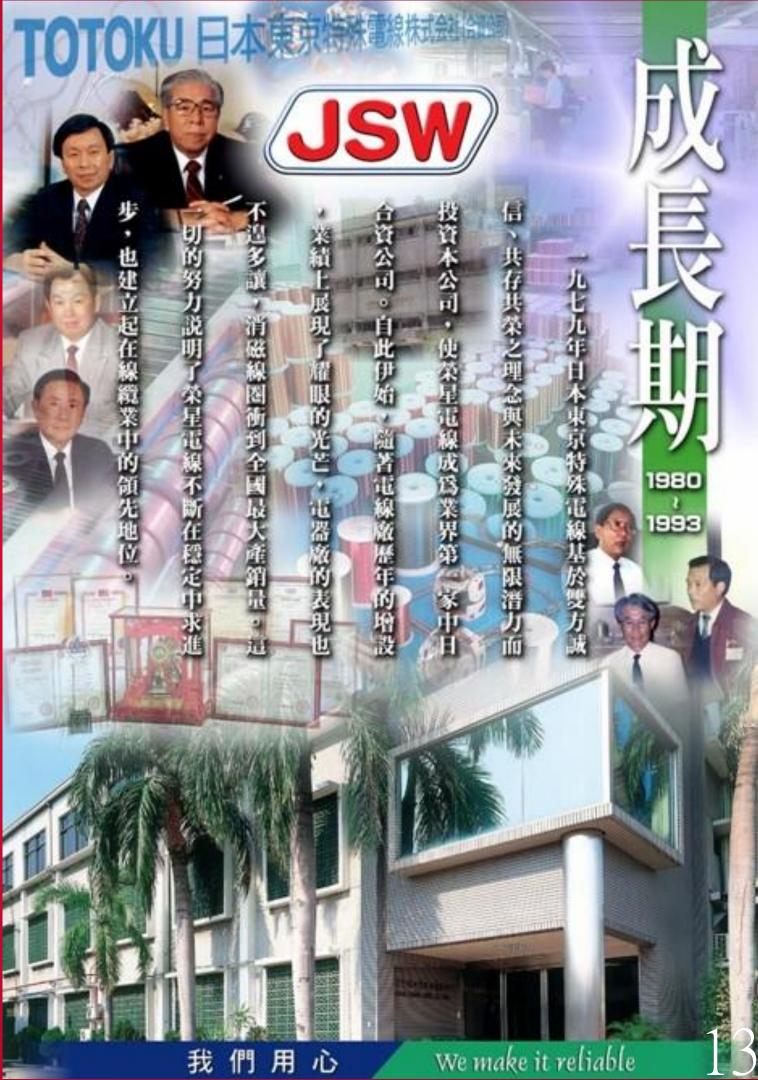

## 1980~1993 Growth

1980 Develop the first two-way catalytic converter equipment in industry. 1982 Electronic factory started producing degaussing coils. \*1983 Magnet wires won the Central Bureau of **Standards hallmark.** 1984 Acquired UL certification. 1986 Invested in TOTOKU Taiwan, held 98.5% shares and becoming a subsidiary of the group. 1992 Ranked 385 in the top 1000 largest Manufacturers.

## 1997~2004 Transformation

- 1994 DJSE Established.
- **\*1997** ISO9002 Certification acquired.
- 1998 DJSW Established.
- 1998 JSW Listed on Over-the-Counter Market.
- **\*2000** JSSW Established.
- **\*2000** JSW Listed at Stock Exchange Market.