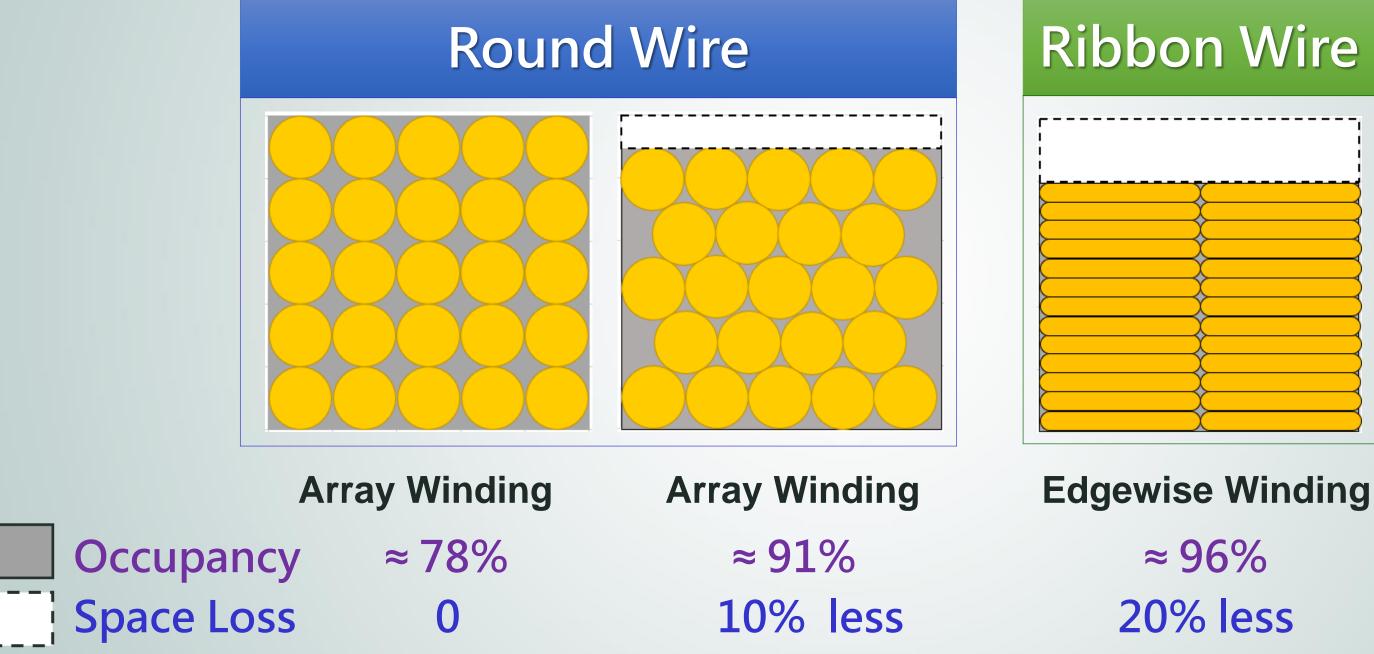

## Comparison of Void Ratio (Round vs. Ribbon vs. Square)

### Equals the same surface area of conductors

Copyright © 2020 JUNG SHING WIRE CO., LTD. ALL Rights Reserved | http://www.jswire.com.tw/

**Square Wire** 

**Array Winding** ≈ 98% 28% less