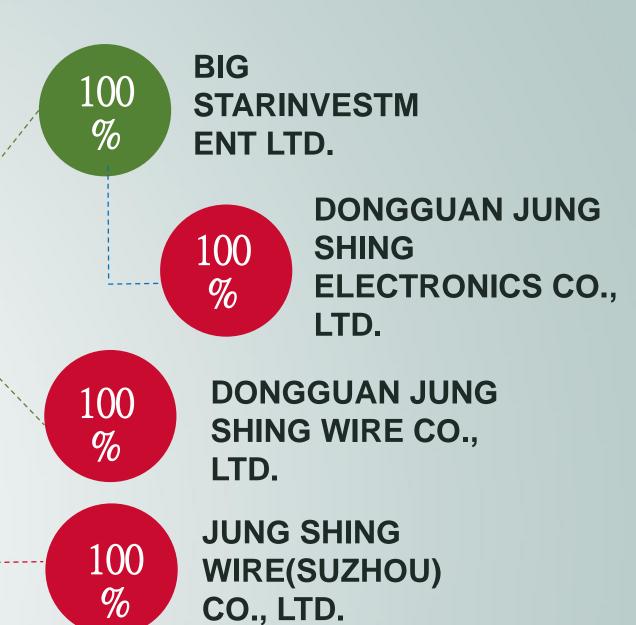

## Subsidiaries

Subsidiaries

DJS 東莞榮星電線有限公司 DONGGUAN JUNG SHING WIRE CO., LTD.

Location : Tangxia, Dongguan(China) Establishment: 1998/08 **Business Type** : Export **Capital** : HK\$120,000,000

## 東莞榮星電子有限公司 DONGGUAN JUNG SHING ELECTRONICS CO., LTD.

Location : Tangxia, Dongguan(China) Establishment: 1994/02 **Business Type :** Domestic sales(China) **Capital** : HK\$ 18,000,000

## Location :

Subsidiaries

Wujiang, Suzhou(China) Establishment : 2000/12 **Business Type :** Domestic sales(Export) **Capital** : US\$ 7,300,000