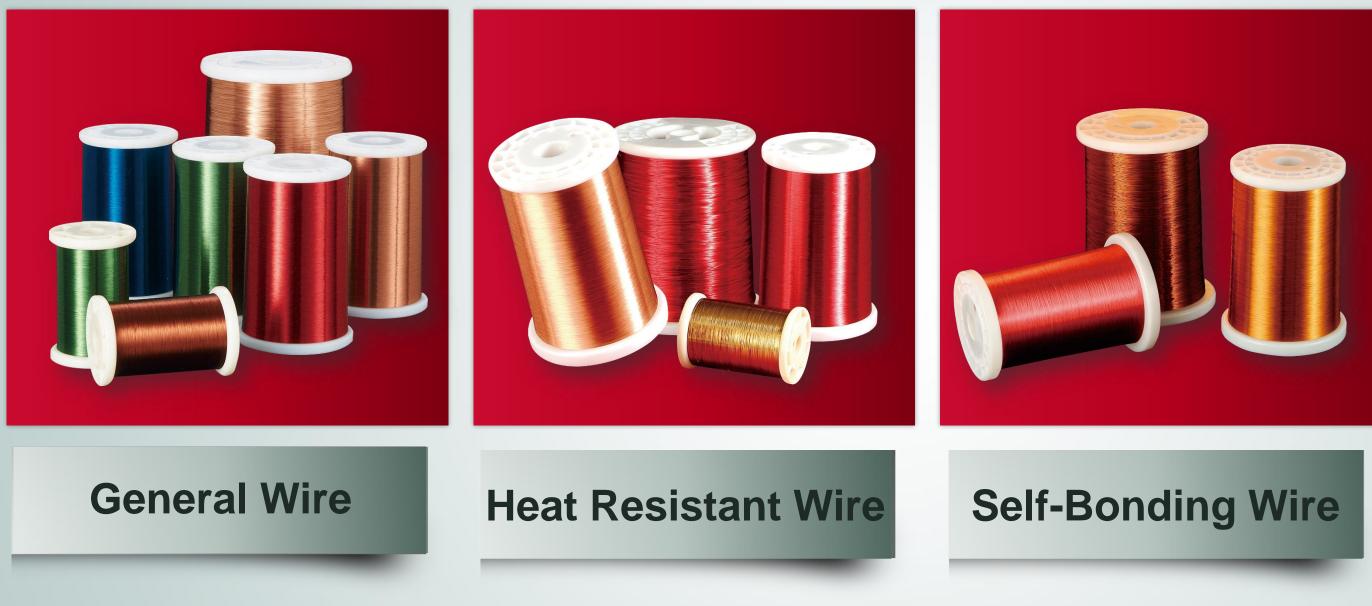

## **General Wire**

## Heat-Resistant Wire

## Self-Bonding Wire

- Solvent Self-Bonding Coils, Voice Coils
- **Eco-Self-Bonding Coils**
- Low Temp Hot Air, & Elec. Current
- Wireless Charger Coils, RFID
- LOCK Y3 IH Coil, Coreless Coils, Hot Air, LOCK N5 |Elec. Current Bonding Coils, & LOCK N9 Power Choke, VCM Coils
  - Thermal Setting Coils Voice Coils