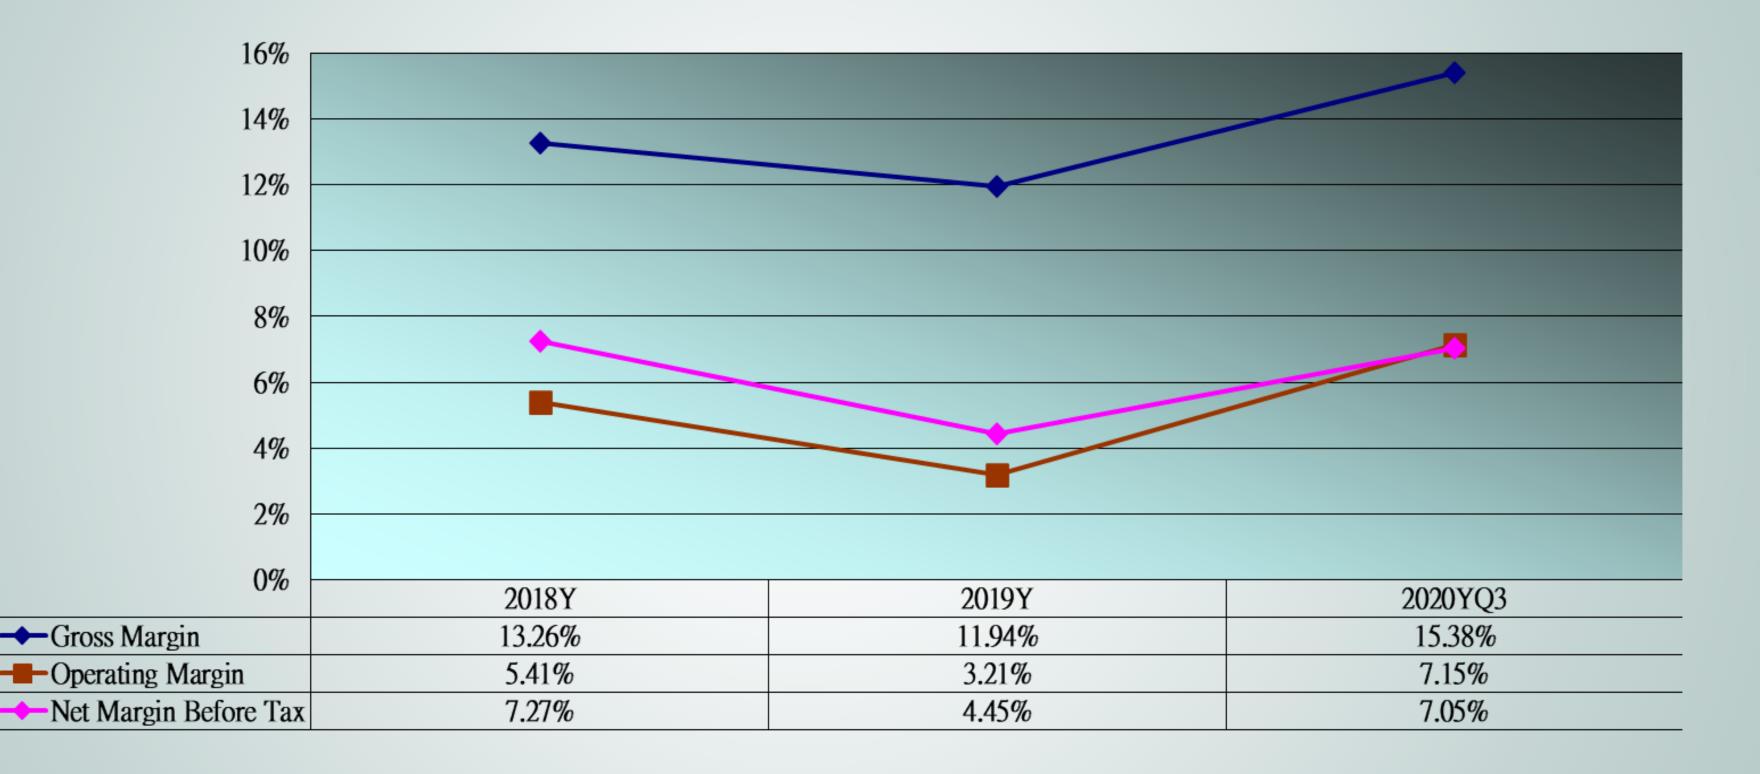

## 4. Financial & Operating Results: Consolidated Income Statement

|                                   | <b>2020Y</b> |        |              |        |              |        |
|-----------------------------------|--------------|--------|--------------|--------|--------------|--------|
| In NT\$ thousands                 | Q3           | %      | <b>2019Y</b> | %      | <b>2018Y</b> | %      |
| Net Revenue                       | 2,082,949    | 100.00 | 2,908,588    | 100.00 | 3,614,436    | 100.00 |
| Cost of Revenue                   | 1,762,695    | 84.62  | 2,561,351    | 88.06  | 3,135,285    | 86.74  |
| Gross Profit                      | 320,254      | 15.38  | 347,237      | 11.94  | 479,151      | 13.26  |
| <b>Operating Expenses</b>         | 171,311      | 8.22   | 253,749      | 8.72   | 283,460      | 7.84   |
| <b>Income from Operations</b>     | 148,943      | 7.15   | 93,488       | 3.21   | 195,691      | 5.41   |
| Non-operating Income and Expenses | (2,105)      | (0.10) | 35,804       | 1.23   | 67,036       | 1.85   |
| Net Income before Tax             | 146,838      | 7.05   | 129,292      | 4.45   | 262,727      | 7.27   |
| Net Income after Tax              | 126,150      | 6.06   | 89,035       | 3.06   | 216,681      | 5.99   |
| EPS (NT\$)                        | 0.88         |        | 0.62         |        | 1.50         | _      |