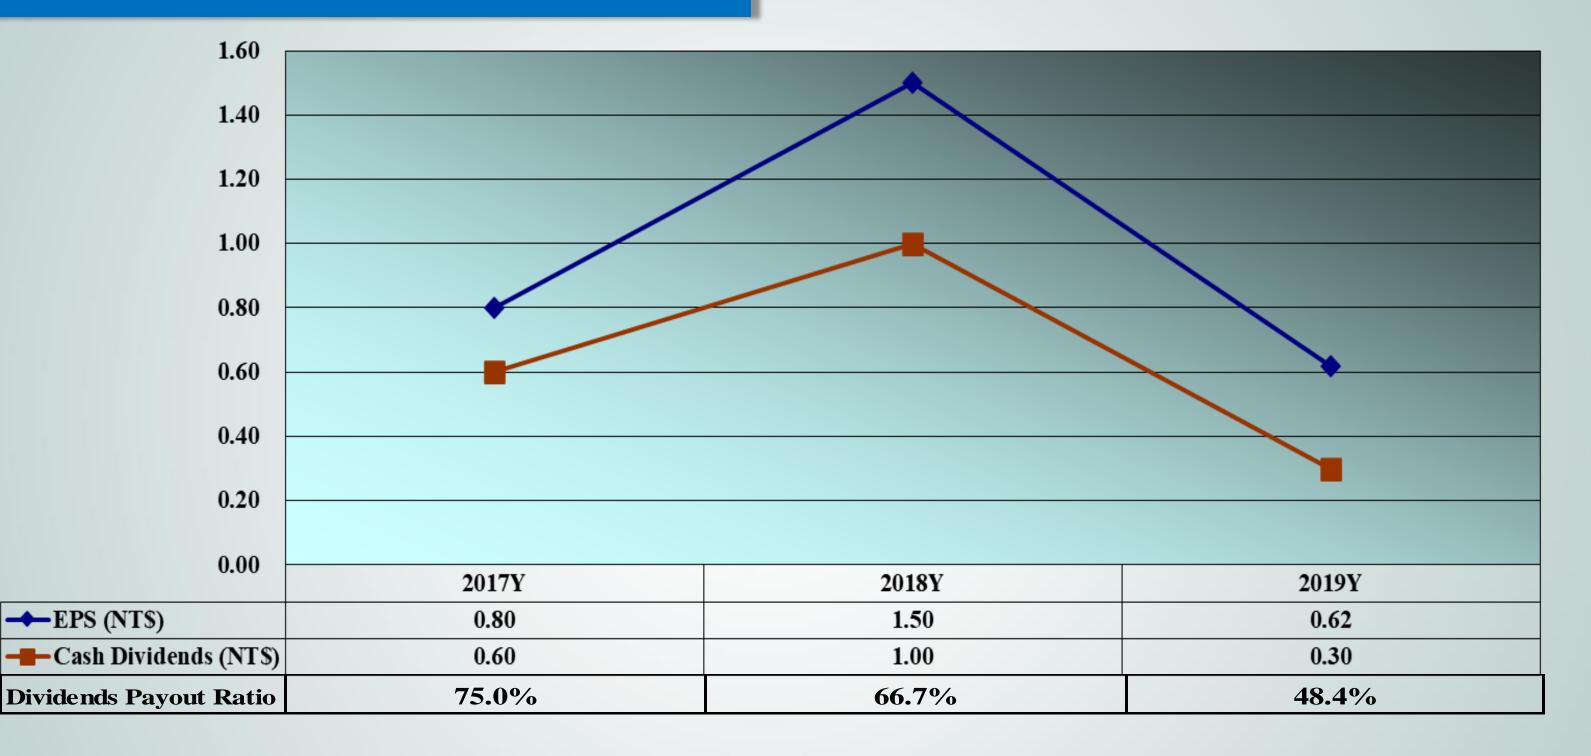

## 4. Financial & Operating Results: Consolidated Income Statement

|                                   | <b>2020Y</b> |        |              |        |              |        |
|-----------------------------------|--------------|--------|--------------|--------|--------------|--------|
| In NT\$ thousands                 | Q3           | %      | <b>2019Y</b> | %      | <b>2018Y</b> | %      |
| Net Revenue                       | 2,082,949    | 100.00 | 2,908,588    | 100.00 | 3,614,436    | 100.00 |
| Cost of Revenue                   | 1,762,695    | 84.62  | 2,561,351    | 88.06  | 3,135,285    | 86.74  |
| Gross Profit                      | 320,254      | 15.38  | 347,237      | 11.94  | 479,151      | 13.26  |
| <b>Operating Expenses</b>         | 171,311      | 8.22   | 253,749      | 8.72   | 283,460      | 7.84   |
| <b>Income from Operations</b>     | 148,943      | 7.15   | 93,488       | 3.21   | 195,691      | 5.41   |
| Non-operating Income and Expenses | (2,105)      | (0.10) | 35,804       | 1.23   | 67,036       | 1.85   |
| Net Income before Tax             | 146,838      | 7.05   | 129,292      | 4.45   | 262,727      | 7.27   |
| Net Income after Tax              | 126,150      | 6.06   | 89,035       | 3.06   | 216,681      | 5.99   |
| EPS (NT\$)                        | 0.88         |        | 0.62         |        | 1.50         | _      |

## **Dividends Policy**

Copyright © 2020 JUNG SHING WIRE CO., LTD. ALL Rights Reserved | http://www.jswire.com.tw/

Smart speaker High-end speakers, High-end headphones VOICE COILS

Independently research & develop equipment process, Multi-layer/insulation coating, Ultra-fine drawing wires, Varnish development