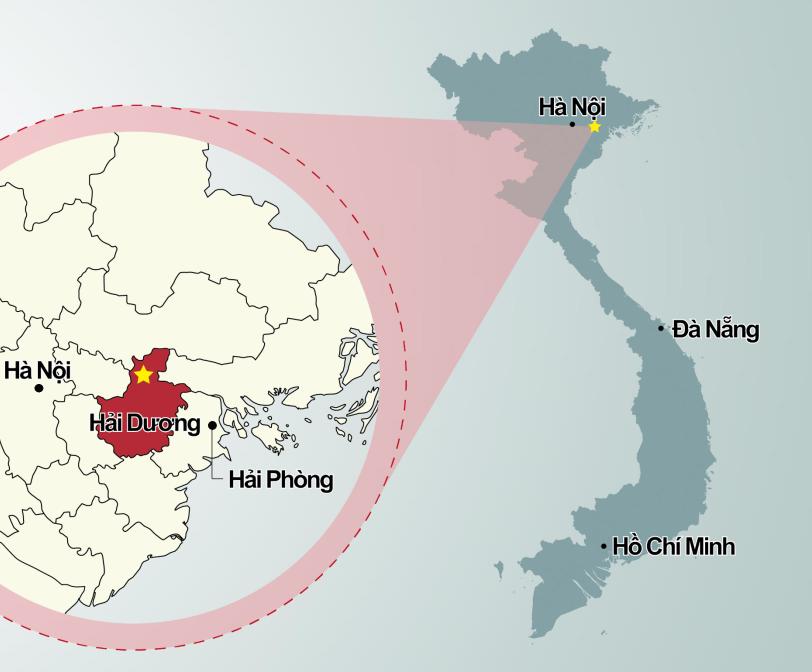

## Subsidiaries

**Location :** Cong Hoa Industrial Park, Chi Linh City, Hai Duong Province (Vietnam) Establishment : 2019/12 **Business Type :** Domestic and International sales **Capital** : US\$ 5,800,000 **Program : 2020 Completed factory construction** 2021 Start to produce