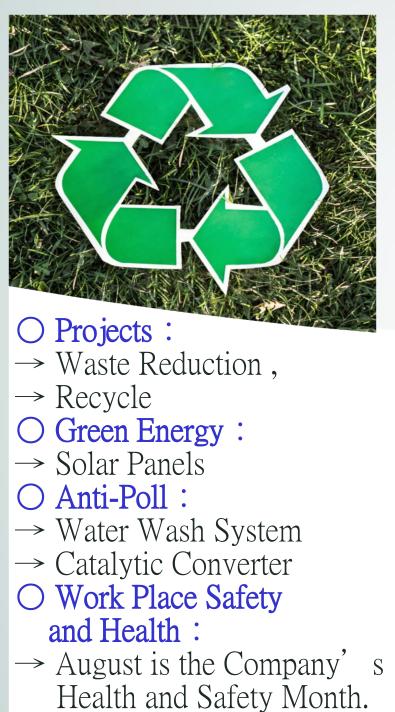

### **Social activity**

- O Community :
- $\rightarrow$  Donate and Sponsor to local NGO's.
- Emergency Response :
- $\rightarrow$  Donate to local charities.
- Public Welfare :
- $\rightarrow$  Blood donation, Environment Cleaning, Charity Sale.