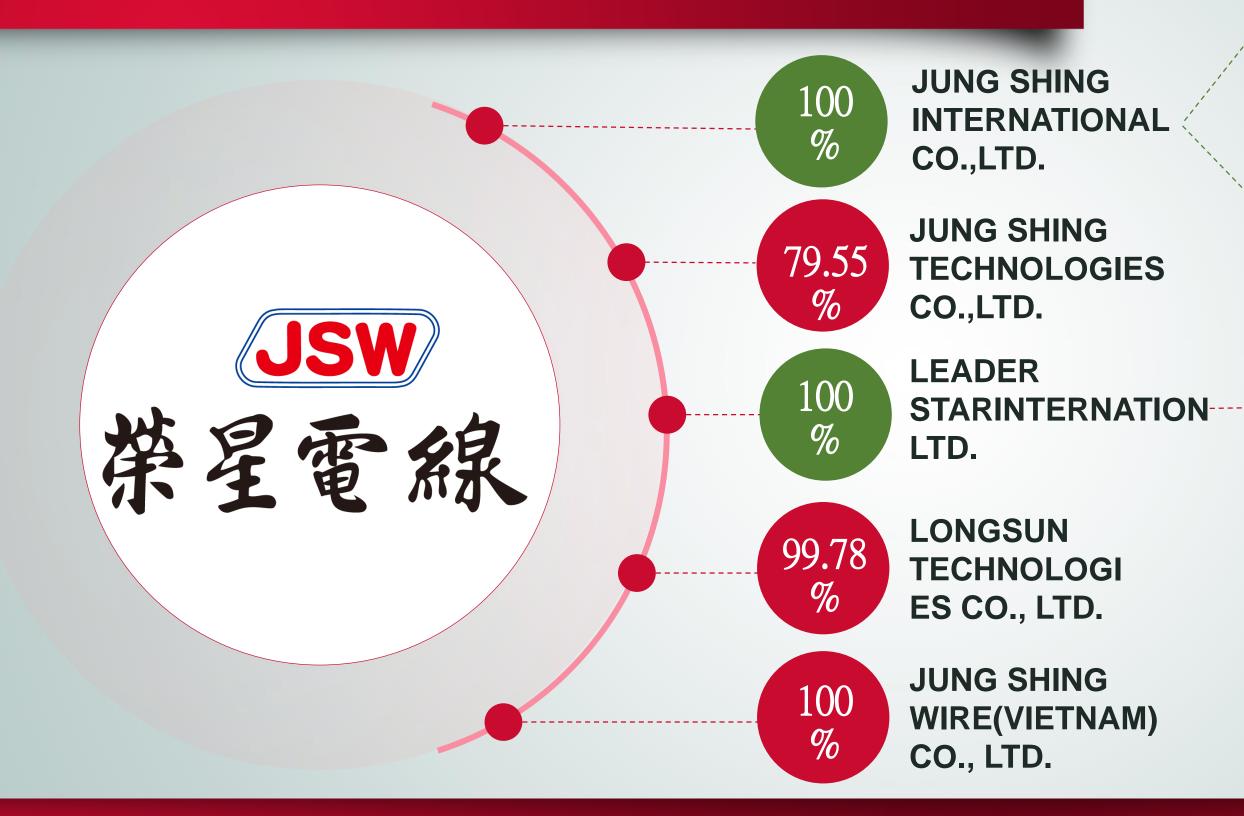

## **1 · Company Profile**

Land : 25,244 m<sup>2</sup>

- Establishment: July 17,1971
- Founder: Huo-Shih Wang
- **Chairman: Tung-Tzer Wang**
- **President: Shou-Chi Chiu**
- Capital: NT\$ 14.4 billion Asset: NT\$ 30.6 billion
- Address: 231, Sec.3, Chung-cheng Rd., **Jen-teh District, Tainan City**
- **Employees : 250 (Taiwan)** 200 (Dongguan, China) 90 (Suzhou, China)

## Subsidiaries

Subsidiaries

DJS 東莞榮星電線有限公司 DONGGUAN JUNG SHING WIRE CO., LTD.

Location : Tangxia, Dongguan(China) Establishment: 1998/08 **Business Type** : Export **Capital** : HK\$120,000,000

## Subsidiaries

Location : Tainan City, Taiwan R.O.C. Establishment : 2020/07 **Business Type : Domestic sales(Export) Capital** : NT\$ 88,000,000 (NT\$ 70,000,000 · 79.55%) **Products :** Ceramic substrate **Program : 2020 Completed factory construction** 2021 Start to produce