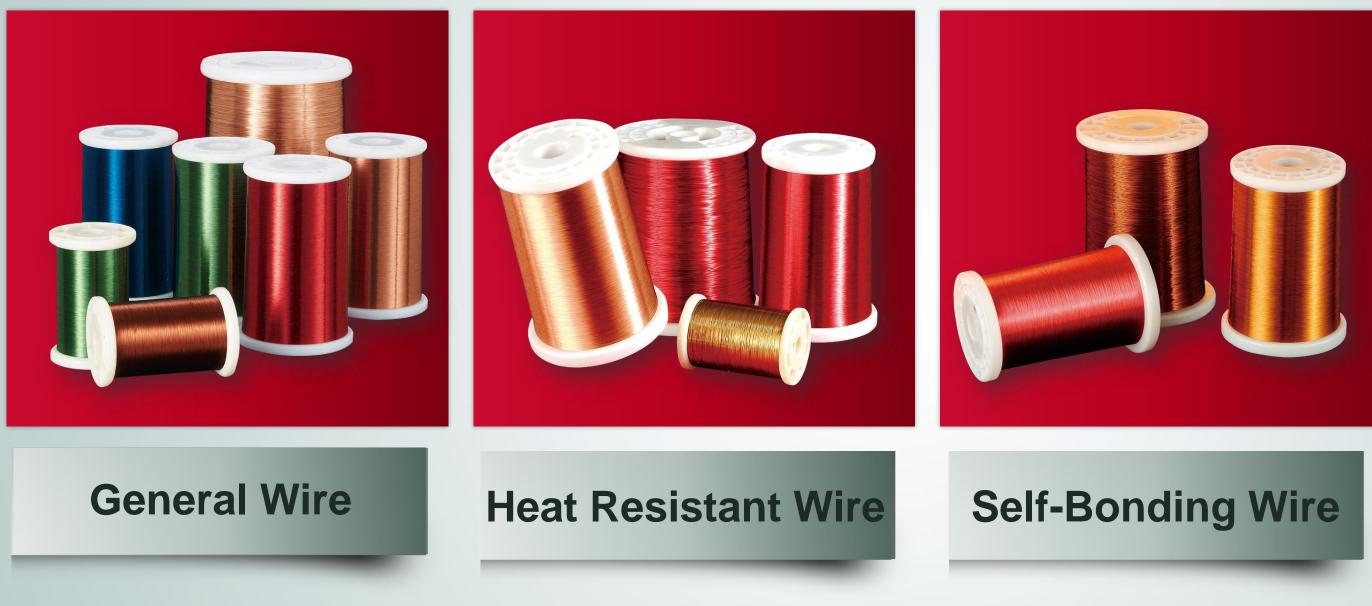

## **General Wire**

## Heat-Resistant Wire

## Self-Bonding Wire

- Solvent Self-Bonding Coils, Voice Coils
- **Eco-Self-Bonding Coils**
- Low Temp Hot Air, & Elec. Current
- Wireless Charger Coils, RFID
- LOCK Y3 IH Coil, Coreless Coils, Hot Air, LOCK N5 |Elec. Current Bonding Coils, & LOCK N9 Power Choke, VCM Coils
  - Thermal Setting Coils Voice Coils