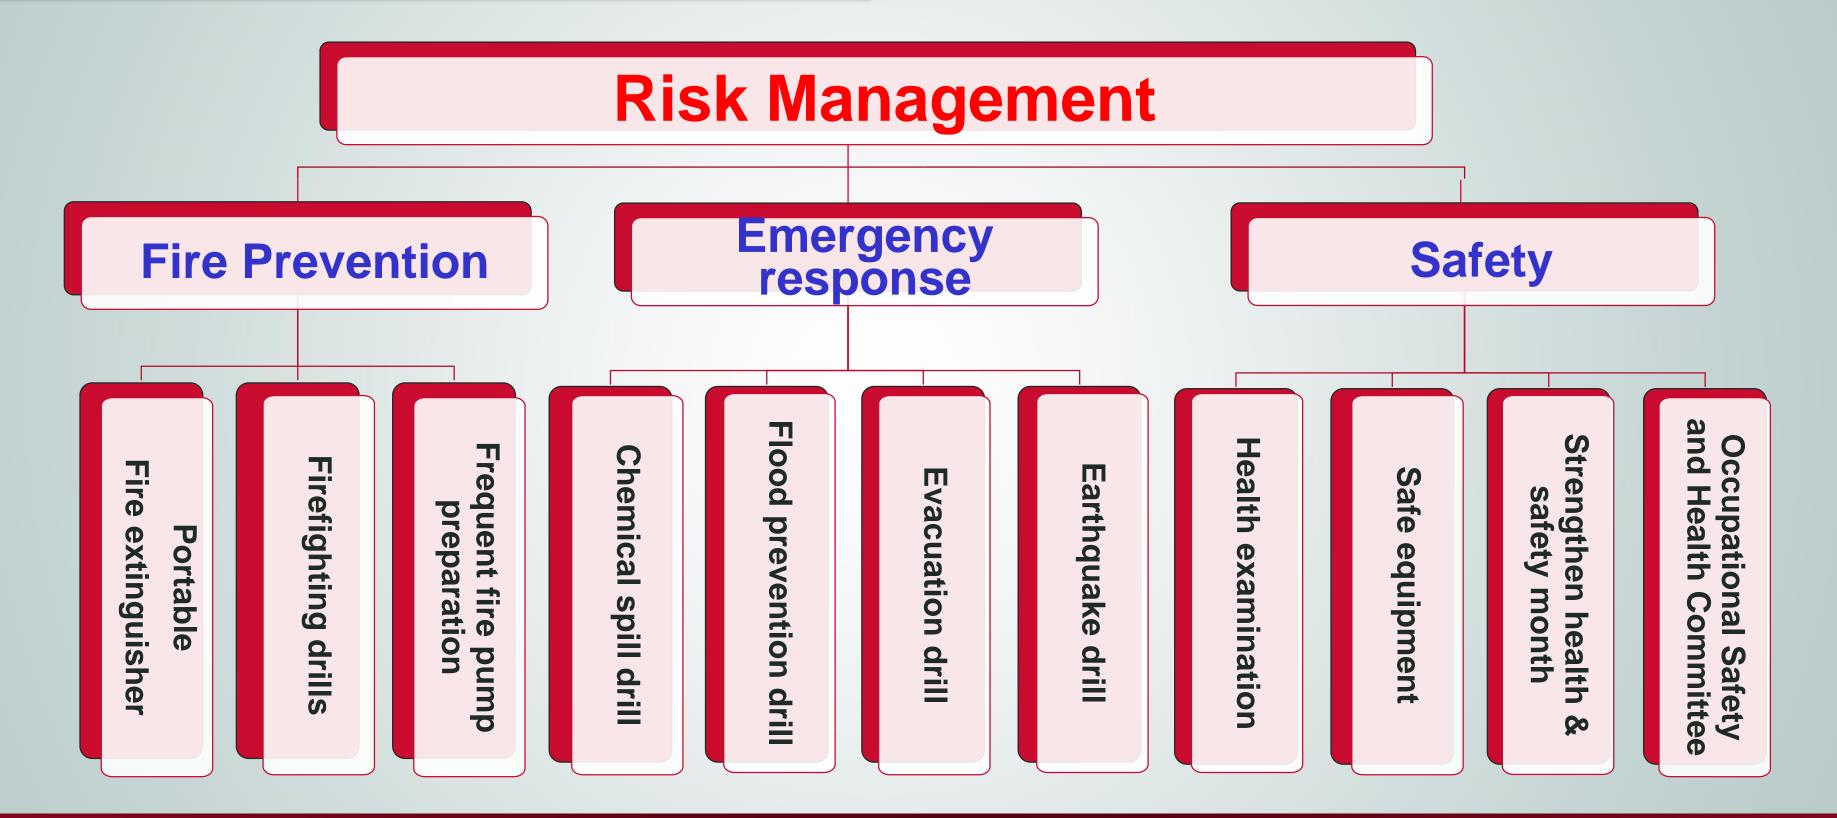

on**

**Environmental Policy**:

Treasuring Resources,

**Concerning Nature** 

### **Environmental Goal:**

- **1. Recycle and re-use resources to reduce** pollution.
- 2. Create safe and disaster-free workplace.
- 3. Enhance quality of workplace.
- 4. Comply to environmental regulations and prevent pollution.
- 5. Treasure and utilize resources properly.



converter



**Publicly Shared patent of** two-way catalytic



**Investing in Air washing** equipment for environmental protection.

ISO 140001



SGS 2014 "15 Years Merit Award" Winning



## **Energy saving & waste Reduction**



Copyright © 2019 JUNG SHING WIRE CO., LTD. ALL Rights Reserved | http://www.jswire.com.tw/



### Enclose Work Place to Prevent heat loss





#### Two-way Catalytic Converter





## **Risk Management**



32

## **Corporate Social Responsibility(CSR)**

#### **Environmental Protection**



#### **Social activity**



- O Community :
- $\rightarrow$  Donate and Sponsor to local NGO's.
- Emergency Response :
- $\rightarrow$  Donate to local charities.
- Public Welfare :
- $\rightarrow$  Blood donation, Environment Cleaning, Charity Sale.

Copyright © 2019 JUNG SHING WIRE CO., LTD. ALL Rights Reserved | http://www.jswire.com.tw/



#### Friendly workplace



○ Employee Growth : → Educational Training O Scholarships CO-OP : → Internship Opportunity  $\rightarrow$  Scholarships ○ Employee Union :  $\rightarrow$  Won "Labor-Capitol Relationship" Reward.





# Thank you for your listening!