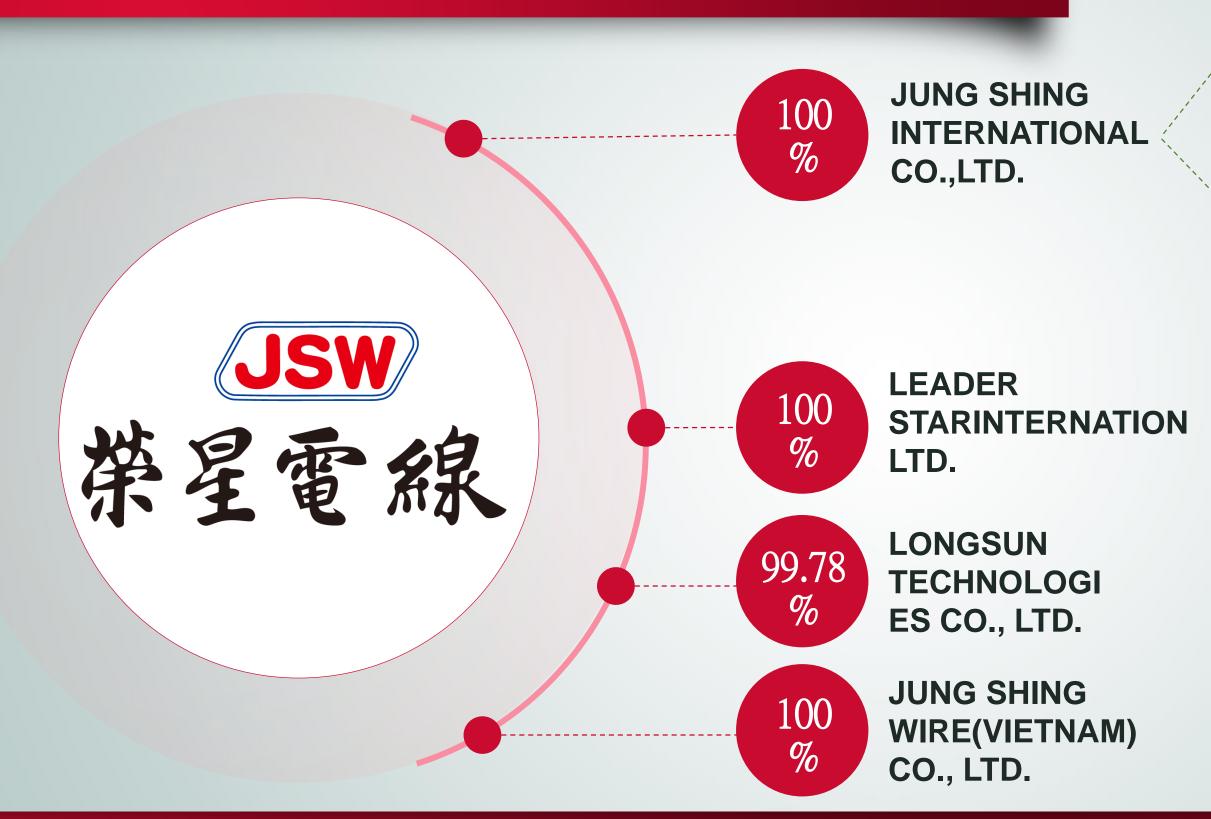

## Subsidiaries

DJS

Copyright © 2019 JUNG SHING WIRE CO., LTD. ALL Rights Reserved | http://www.jswire.com.tw/

## **Subsidiaries**

JSN

Location : Wujiang, Suzhou(China) Establishment : 2000/12 **Business Type :** Domestic sales(Export) **Capital** : US\$ 7,300,000

Copyright © 2019 JUNG SHING WIRE CO., LTD. ALL Rights Reserved | http://www.jswire.com.tw/