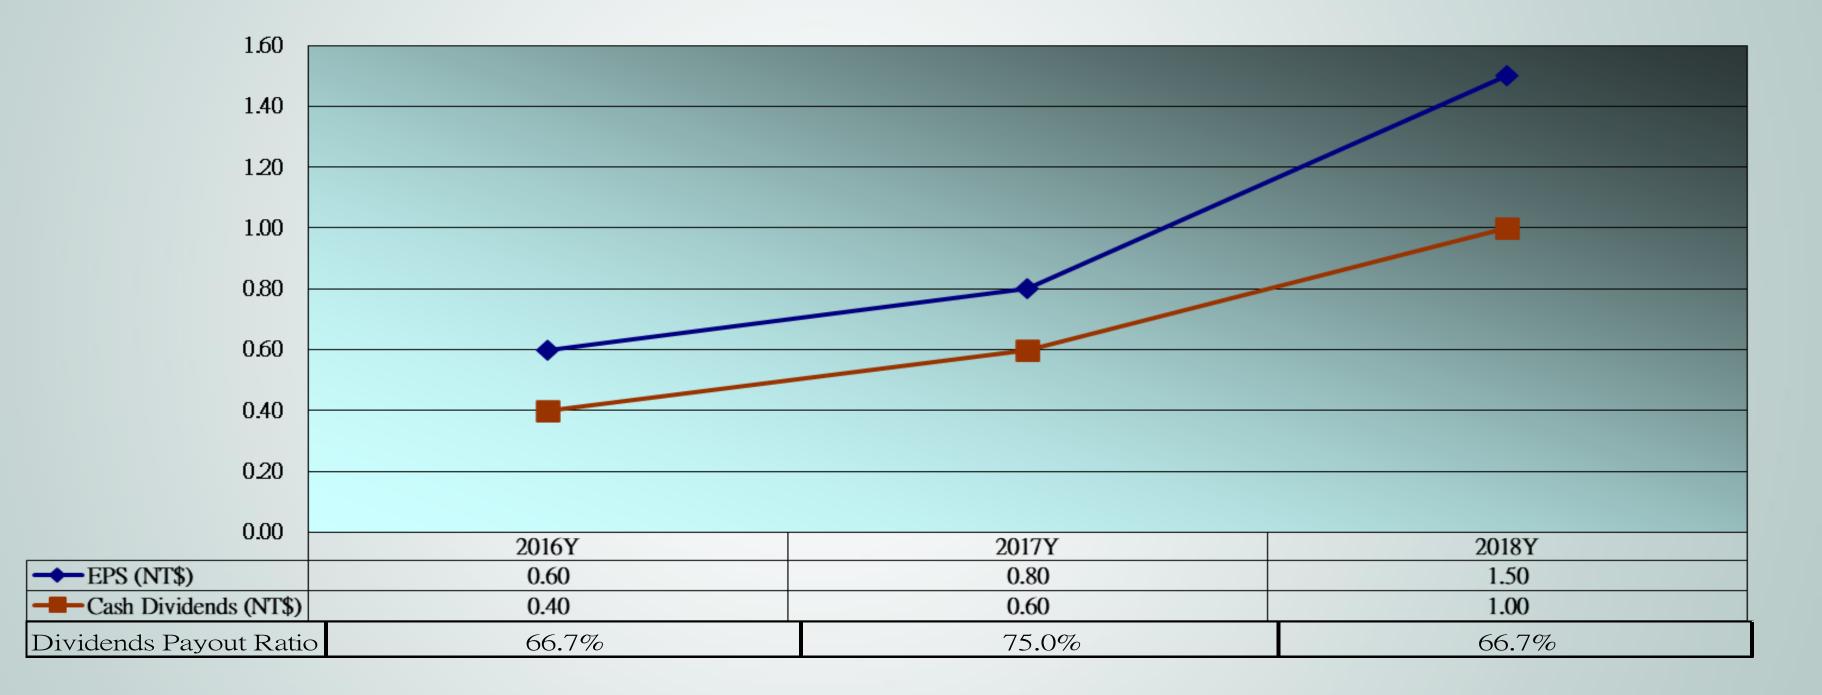

## 4. Financial & Operating Results: Consolidated Income Statement

|                                   | <b>2019Y</b> |        |              |        |              |        |
|-----------------------------------|--------------|--------|--------------|--------|--------------|--------|
| In NT\$ thousands                 | Q3           | %      | <b>2018Y</b> | %      | <b>2017Y</b> | %      |
| Net Revenue                       | 2,124,025    | 100.00 | 3,614,436    | 100.00 | 3,349,685    | 100.00 |
| Cost of Revenue                   | 1,887,773    | 88.88  | 3,135,285    | 86.74  | 2,860,893    | 85.41  |
| Gross Profit                      | 236,252      | 11.12  | 479,151      | 13.26  | 488,792      | 14.59  |
| <b>Operating Expenses</b>         | 194,244      | 9.15   | 283,460      | 7.84   | 257,285      | 7.68   |
| <b>Income from Operations</b>     | 42,008       | 1.98   | 195,691      | 5.41   | 231,507      | 6.91   |
| Non-operating Income and Expenses | 55,029       | 2.59   | 67,036       | 1.85   | (70,462)     | (2.10) |
| Net Income before Tax             | 97,037       | 4.57   | 262,727      | 7.27   | 161,045      | 4.81   |
| Net Income after Tax              | 75,570       | 3.56   | 216,681      | 5.99   | 115,867      | 3.46   |
| EPS (NT\$)                        | 0.52         | _      | 1.50         |        | 0.81         |        |