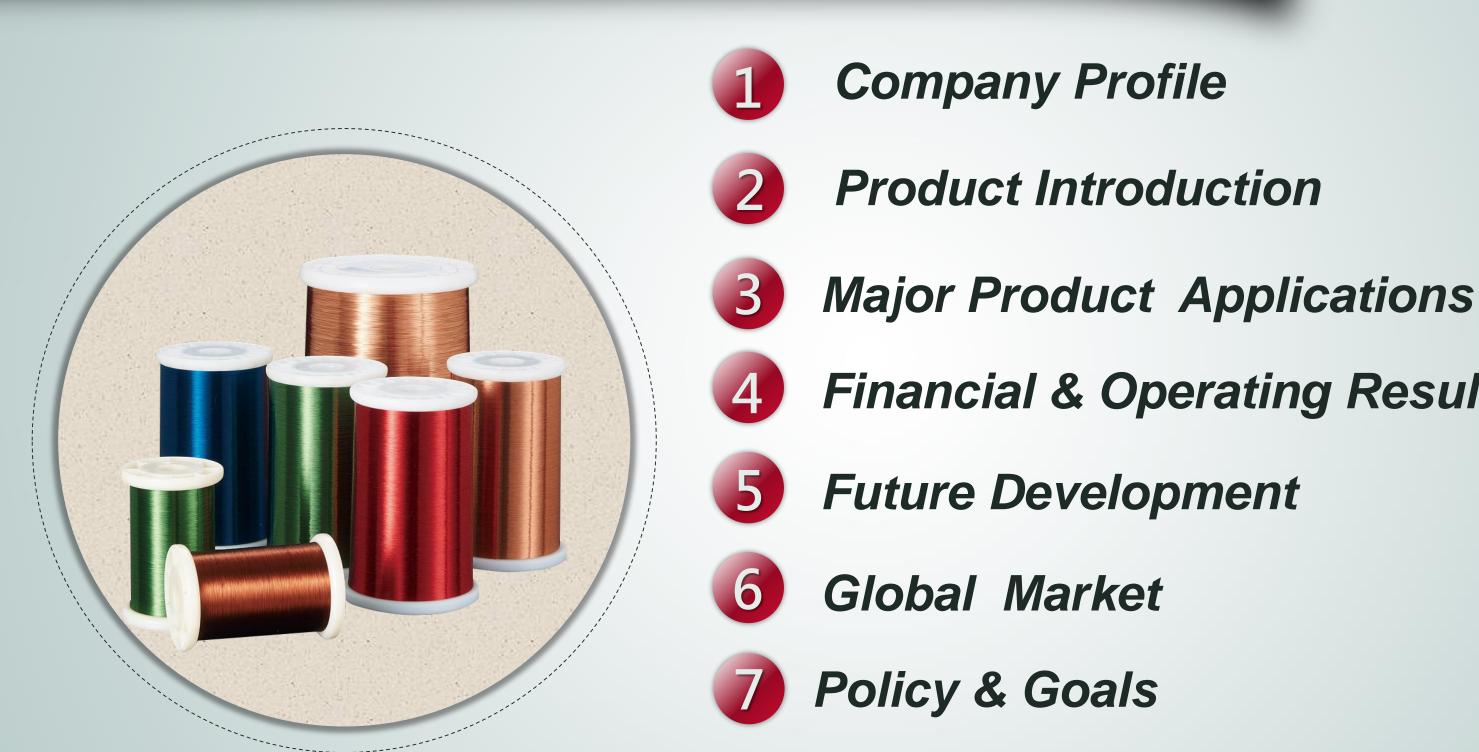

## Index

Copyright © 2019 JUNG SHING WIRE CO., LTD. ALL Rights Reserved | http://www.jswire.com.tw/

### Financial & Operating Results

## **1 · Company Profile**

Land : 25,244 m<sup>2</sup>

- Establishment: July 17,1971
- Founder: Huo-Shih Wang
- **Chairman: Tung-Tzer Wang**
- **President: Shou-Chi Chiu**
- Capital: NT\$ 14.4 billion Asset: NT\$ 30.6 billion
- Address: 231, Sec.3, Chung-cheng Rd., **Jen-teh District, Tainan City**
- **Employees : 270 (Taiwan)** 200 (Dongguan, China) 110 (Suzhou, China)

## 2. Product Introduction

Copyright © 2019 JUNG SHING WIRE CO., LTD. ALL Rights Reserved | http://www.jswire.com.tw/

## 3. Major Product Applications

Inductor

Air Coil

## 4. Financial & Operating Results: Consolidated Income Statement

|                                   | <b>2019Y</b> |        |              |        |              |        |
|-----------------------------------|--------------|--------|--------------|--------|--------------|--------|
| In NT\$ thousands                 | Q3           | %      | <b>2018Y</b> | %      | <b>2017Y</b> | %      |
| Net Revenue                       | 2,124,025    | 100.00 | 3,614,436    | 100.00 | 3,349,685    | 100.00 |
| Cost of Revenue                   | 1,887,773    | 88.88  | 3,135,285    | 86.74  | 2,860,893    | 85.41  |
| Gross Profit                      | 236,252      | 11.12  | 479,151      | 13.26  | 488,792      | 14.59  |
| <b>Operating Expenses</b>         | 194,244      | 9.15   | 283,460      | 7.84   | 257,285      | 7.68   |
| <b>Income from Operations</b>     | 42,008       | 1.98   | 195,691      | 5.41   | 231,507      | 6.91   |
| Non-operating Income and Expenses | 55,029       | 2.59   | 67,036       | 1.85   | (70,462)     | (2.10) |
| Net Income before Tax             | 97,037       | 4.57   | 262,727      | 7.27   | 161,045      | 4.81   |
| Net Income after Tax              | 75,570       | 3.56   | 216,681      | 5.99   | 115,867      | 3.46   |
| EPS (NT\$)                        | 0.52         | _      | 1.50         |        | 0.81         |        |

## 7. Policy and Management Goal

- **System & Product Certifications**
- **Quality Policy** :
- **Creating Reliable & Quality Products!**
- **Quality Goal** :
- **1. Principle of "Zero-defect"** Implemented in Production.
- 2. Satisfy customers with quality, cost and delivery time.