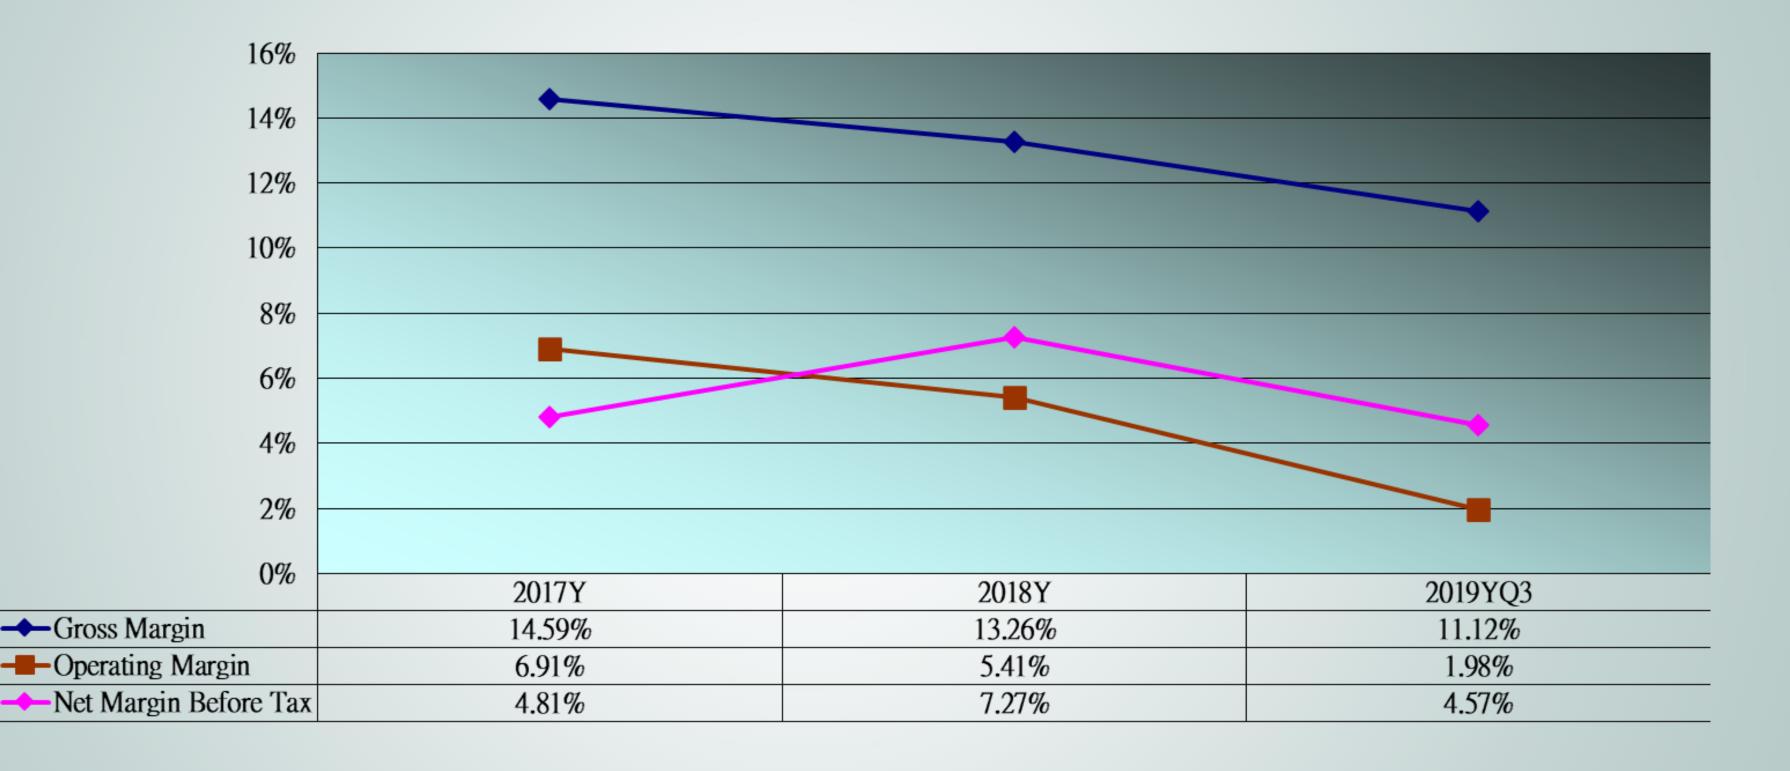

## 4. Financial & Operating Results: Consolidated Income Statement

|                                   | <b>2019Y</b> |        |              |        |              |        |
|-----------------------------------|--------------|--------|--------------|--------|--------------|--------|
| In NT\$ thousands                 | Q3           | %      | <b>2018Y</b> | %      | <b>2017Y</b> | %      |
| Net Revenue                       | 2,124,025    | 100.00 | 3,614,436    | 100.00 | 3,349,685    | 100.00 |
| Cost of Revenue                   | 1,887,773    | 88.88  | 3,135,285    | 86.74  | 2,860,893    | 85.41  |
| Gross Profit                      | 236,252      | 11.12  | 479,151      | 13.26  | 488,792      | 14.59  |
| <b>Operating Expenses</b>         | 194,244      | 9.15   | 283,460      | 7.84   | 257,285      | 7.68   |
| <b>Income from Operations</b>     | 42,008       | 1.98   | 195,691      | 5.41   | 231,507      | 6.91   |
| Non-operating Income and Expenses | 55,029       | 2.59   | 67,036       | 1.85   | (70,462)     | (2.10) |
| Net Income before Tax             | 97,037       | 4.57   | 262,727      | 7.27   | 161,045      | 4.81   |
| Net Income after Tax              | 75,570       | 3.56   | 216,681      | 5.99   | 115,867      | 3.46   |
| EPS (NT\$)                        | 0.52         | _      | 1.50         |        | 0.81         |        |