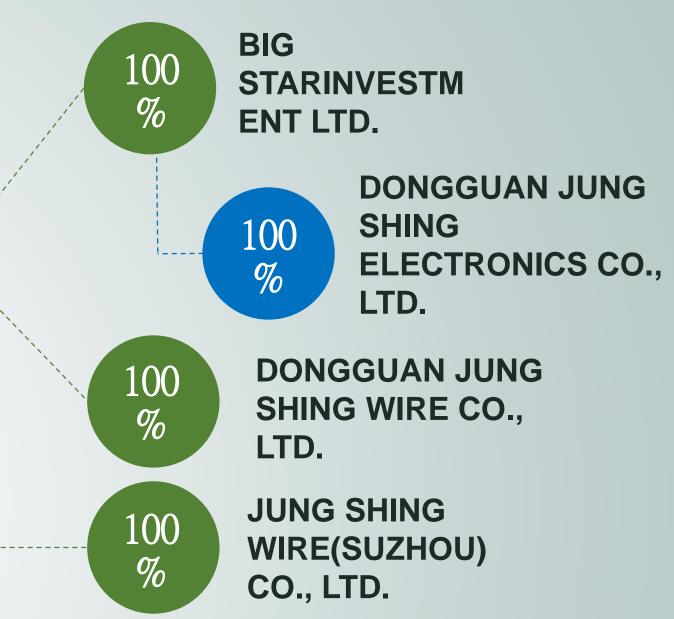

## Subsidiaries

DJS

Copyright © 2019 JUNG SHING WIRE CO., LTD. ALL Rights Reserved | http://www.jswire.com.tw/

## 1997~2004 Transformation

- 1994 DJSE Established.
- **\*1997** ISO9002 Certification acquired.
- 1998 DJSW Established.
- 1998 JSW Listed on Over-the-Counter Market.
- **\*2000** JSSW Established.
- **\*2000** JSW Listed at Stock Exchange Market.