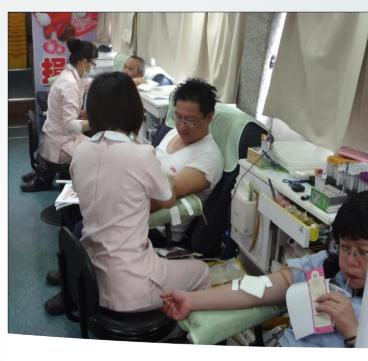

#### **Social activity**

- O Community :
- $\rightarrow$  Donate and Sponsor to local NGO's.
- Emergency Response :
- $\rightarrow$  Donate to local charities.
- Public Welfare :
- $\rightarrow$  Blood donation, Environment Cleaning, Charity Sale.