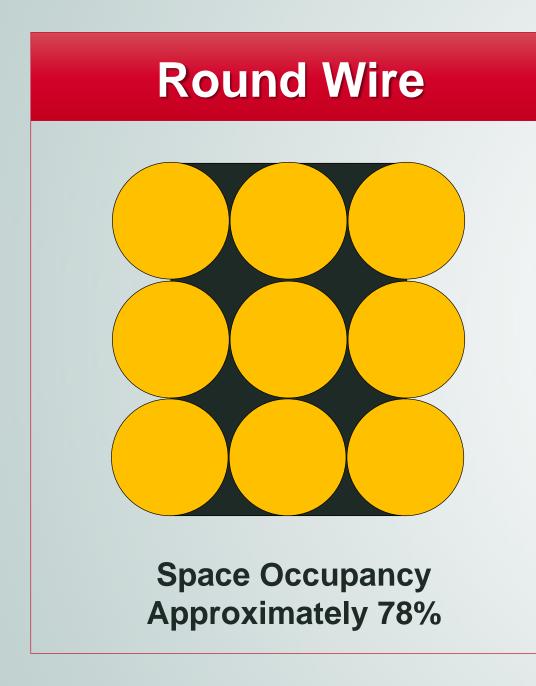

## **Comparison of Void Ratio (Round vs. Ribbon)**

### **Round Wire**

**Space Occupancy Approximately 91%** 